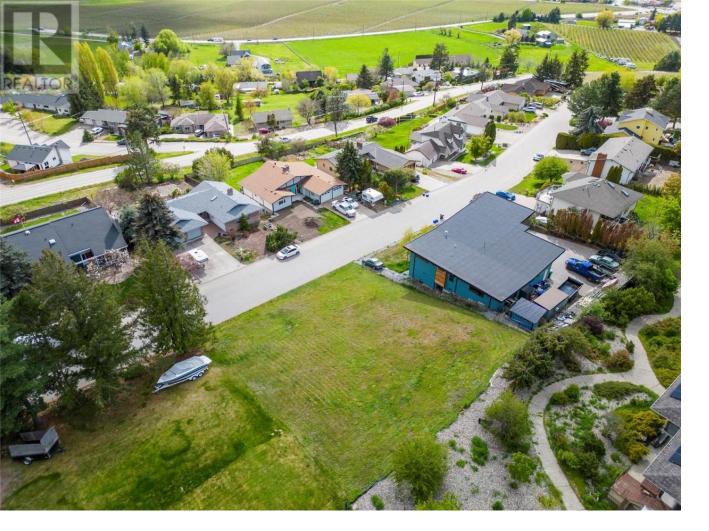

## 435 Scenic Drive Vernon British Columbia \$489,900

Very rare Coldstream Valley Estates dream home lot! View Lot 109 ft frontage x 96 ft. Gently sloping complete with view of Kal Lake and Coldstream Valley. Services at property line but no municipal sewer. Build your dream home in this popular, country setting with plans available. 15 minutes to downtown shopping, and hospital. Silver Star Ski Hill, golfing, and Kal Lake beach nearby. (id:6769)