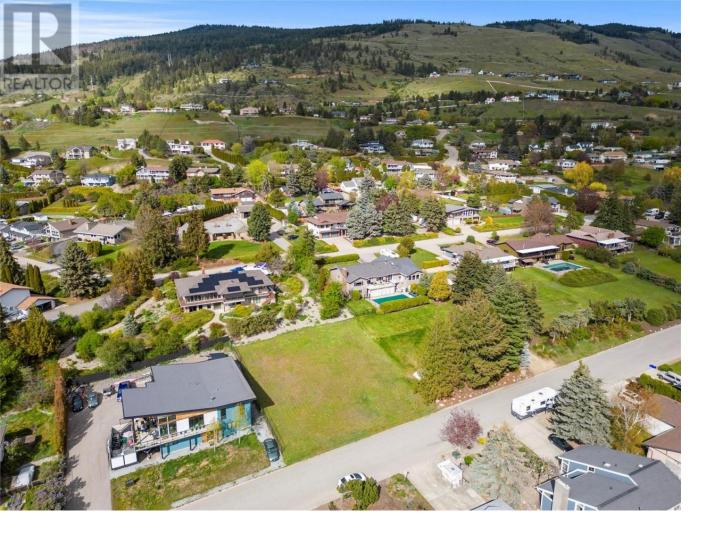

## 435 Scenic Drive Vernon British Columbia

\$489,900

Very rare Coldstream Valley Estates dream home lot! Build on one of the last lots in a developed neighbourhood with no surprises. View Lot 109 ft frontage x 96 ft. Gently sloping, complete with a view of Kal Lake and Coldstream Valley. Services at the property line but no municipal sewer. Build your dream home in this popular, country setting with plans available. 15 minutes to downtown shopping, and the hospital. Silver Star Ski Hill, golfing, and Kal Lake beach nearby. (id:6769)