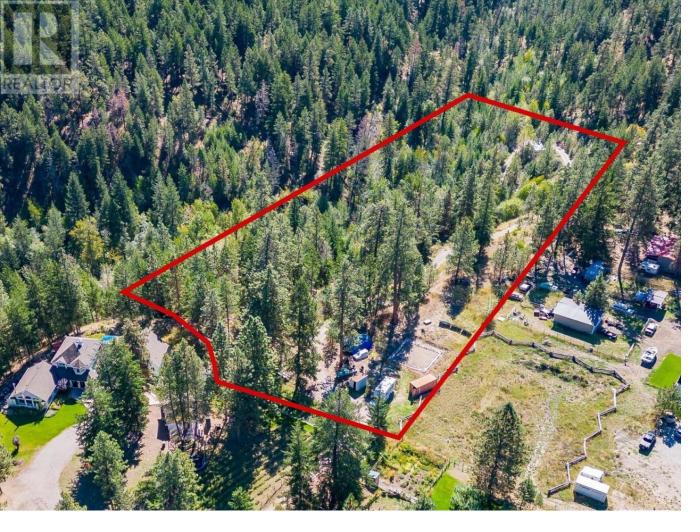

## 4359 Maxwell Road Peachland British Columbia

Enjoy nature with your own 11.58 acres offering extreme privacy. Naturally treed with year round Jack Creek running through and/or bordering the property. Level access to the upper property and then gravel driveway slopes down to the lower property where the creek is. Power is available within 100 meters of the lot line. Good artesian well on the property at 80 GPM. This special property is a short drive from all amenities in Peachland and West Kelowna. Hiking, mountain biking, snow shoeing, cross country skiing, dirt biking, hunting, etc., are all out your back door. (id:6769)