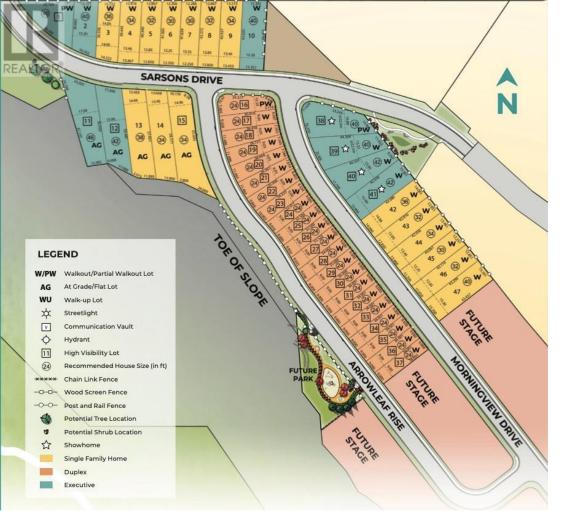

## 437 Morningview Drive Coldstream British Columbia

Discover the perfect canvas for your dream home in the heart of Morningview! This walkout lot, nestled in the picturesque Morningview subdivision on Middleton Mountain, beckons those seeking the ideal setting for a single-family masterpiece. Enjoy the privilege of crafting your vision within a community designed for modern living. Delight in proposed open spaces, parks, and a playground, providing ample opportunities for outdoor recreation. The network of trails seamlessly connects to Middleton Mountain Park, spanning nearly 30 acres of natural beauty. Coldstream, renowned for its tight-knit community ambiance and exceptional schools, ensures a nurturing environment for families. A quick drive takes you to the vibrant municipality of Vernon, where urban amenities meet small-town charm. The region boasts first-class ski hills, inviting wineries, and sun-kissed beaches, including the stunning Kalamalka Lake with its glassy turquoise waters. Embrace the freedom to design your haven on this walkout lot, enhancing your lifestyle amid the captivating surroundings. Seize the opportunity to not only purchase a lot but also embark on a journey to create the home you've always envisioned. Don't miss your chance to secure this prime piece of Middleton Mountain and turn your dream home into a reality. (id:6769)