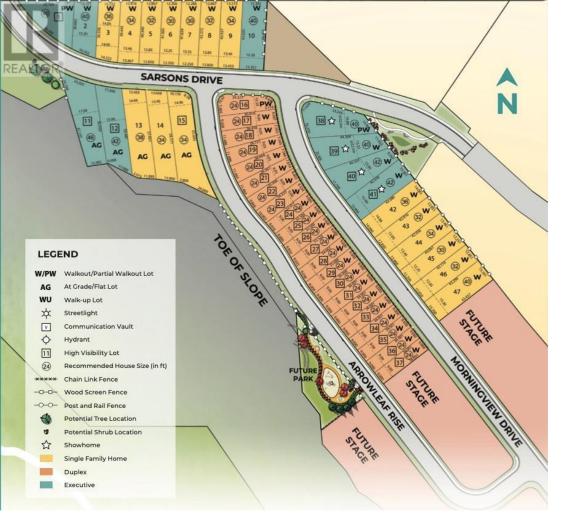

## 437 Morningview Drive Coldstream British Columbia

\$299,995

Discover the perfect canvas for your dream home in the heart of Morningview! This walkout lot, nestled in the picturesque Morningview subdivision on Middleton Mountain, beckons those seeking the ideal setting for a single-family masterpiece. Enjoy the privilege of crafting your vision within a community designed for modern living. Delight in proposed open spaces, parks, and a playground, providing ample opportunities for outdoor recreation. The network of trails seamlessly connects to Middleton Mountain Park, spanning nearly 30 acres of natural beauty. Coldstream, renowned for its tight-knit community ambiance and exceptional schools, ensures a nurturing environment for families. A quick drive takes you to the vibrant municipality of Vernon, where urban amenities meet small-town charm. The region boasts first-class ski hills, inviting wineries, and sun-kissed beaches, including the stunning Kalamalka Lake with its glassy turquoise waters. Embrace the freedom to design your haven on this walkout lot, enhancing your lifestyle amid the captivating surroundings. Seize the opportunity to not only purchase a lot but also embark on a journey to create the home you've always envisioned. Don't miss your chance to secure this prime piece of Middleton Mountain and turn your dream home into a reality. (id:6769)