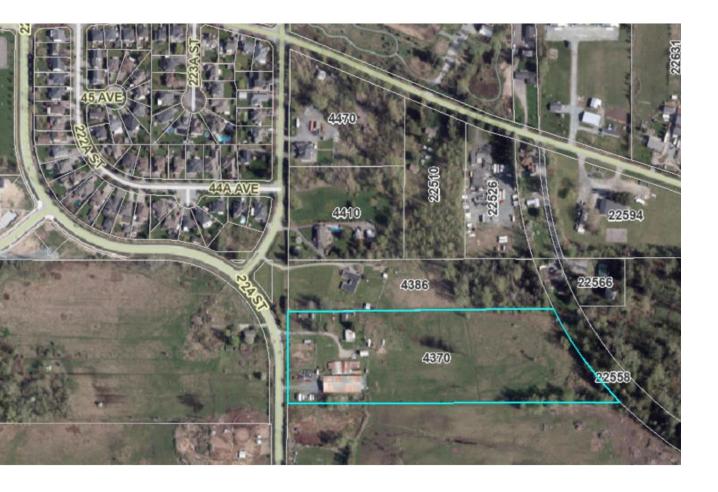

## 4370 224 Langley British Columbia

\$4,350,000

ATTENTION INVESTORS! This 10.48 acre property is an excellent holding property as it is located on the edge of residential development on the border of Murrayville & Campbell Valley! The land is flat & level with no creeks/watercourses on it and is the perfect holding property for an investor wanting to add to their real estate portfolio. This is an ideal location to build your dream home... buy now & continue to rent the existing home while you design your custom estate home. The property features two driveways & is on city water, w/ city sewer super close by. There are numerous income possibilities from the huge 160' x 60' barn/workshop w/ 14' doors (currently leased to the tenant). Additional 16' x 30' studio/cabin which could be used for storage or a workshop. Call us to view today! (id:6769)