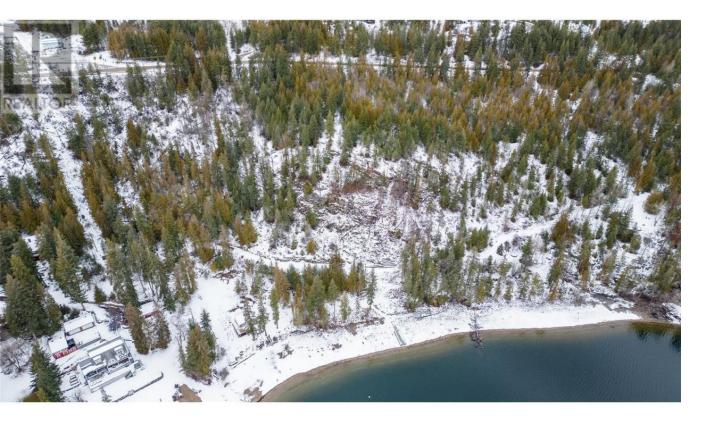

## 4387 Copper Cove Road Scotch Creek British Columbia

\$699,000

RARE find on Shuswap Lake. Nearly 4.5 acres of cleared land offering a blank canvas for you to create your own Oasis with 200ft of waterfront. This hillside property has a roughed in road & a current building site cleared at the top of the property. Plans are available for a 3,119 sq ft home. Tree's have been cleared, New dock plus two buoys (seller paid \$70,000). No services on site currently, all at the lot line) No gas in the Bare Land Strata. This is your chance to create a luxurious retreat in a breathtaking setting. (id:6769)