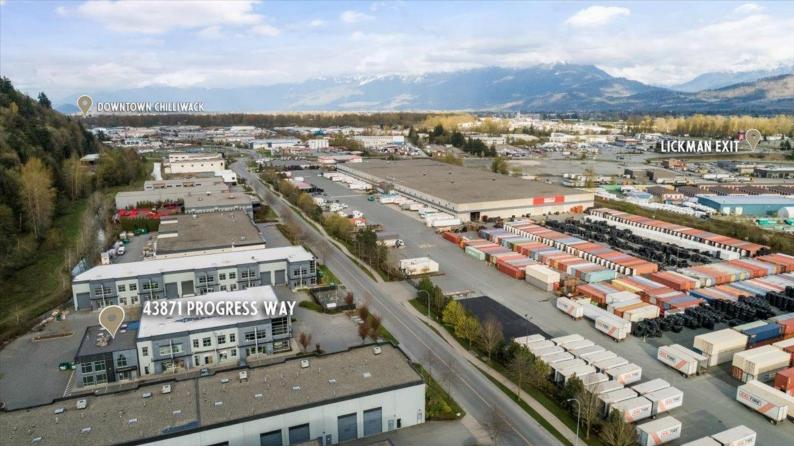

## 43871 PROGRESS Way Chilliwack British Columbia

\$2,750,000

This impressive property in Chilliwack offers a unique combination of 1473 sqft of warehouse space, 1775 sqft of office space, and roughly 7200 sqft of usable yard space, perfect for truck storage. Conveniently located with easy highway access, this stand-alone building is perfectly situated for businesses that require both storage and office space. The warehouse area features a high ceiling. The office area is spacious and bright, providing ample room for staff and clients alike. With 7200 sqft of yard space, there is plenty of room for parking and storage of large vehicles and equipment. This space is ideal for trucking companies, construction businesses, and other industries that require ample outdoor storage space. This property is perfectly suited for businesses that require both indoor and outdoor space. If you're looking for a new space for your business in Chilliwack, look no further than this impressive property. Don't miss out on this opportunity \* PREC - Personal Real Estate Corporation (id:6769)