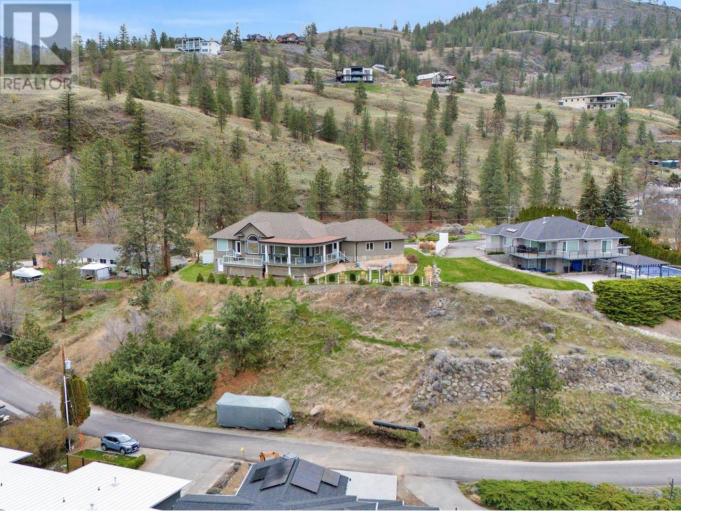

## 439 Panorama Crescent Okanagan Falls British Columbia

\$1,649,000

Contemporary Jewel in Okanagan Wine Country Perched above Skaha Lake with captivating views stretching to Penticton and beyond, this one owner custom-built contemporary home offers luxurious living in wine country paradise. The quality of the build is evident in all aspects of the build. The open-concept main area features expansive windows framing panoramic lake and vineyard vistas. This versatile property includes 2 bedrooms plus an Airbnb-style basement studio and a separate in-law suite with private entrance. Brazilian hardwood floors with medallion tile insets create an elegant ambiance throughout, complemented by a gas fireplace with travertine surround in the living room. The gourmet kitchen stands as the home's crown jewel, boasting cherry wood finishes, entertainment island, stainless steel appliances, and granite countertops. French doors lead to a large covered deck with breathtaking views, natural gas grill, and reinforced flooring for a hot tub. Additional features include spacious concrete crawl space for storage, oversized double garage, nearly one acre of landscaped grounds with fruit trees and berries, integrated sound system throughout, and a perfect location for potential pool installation. This exceptional lakeview property seamlessly blends luxury with functionality, offering VRBO potential or abundant space for family gatherings. A rare opportunity to own a distinctive home in this coveted location. (id:6769)