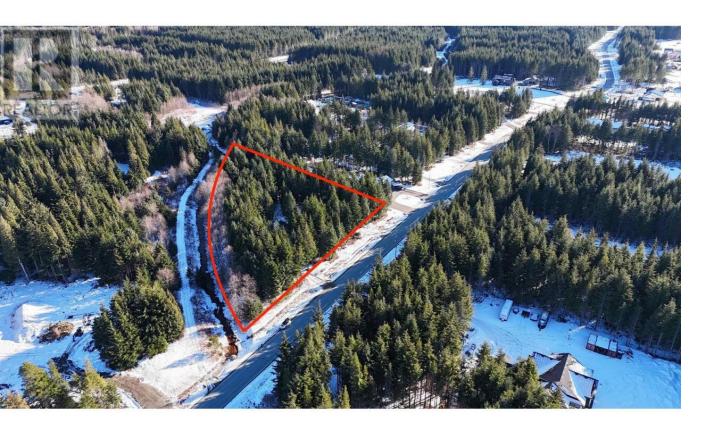

## 44 ELDERBERRY Street Kitimat British Columbia

\$234,990

One of the widest lots in Strawberry Meadows! At just over 100m in frontage; this pie shaped lot borders

Daudet Creek on 2 sides. With an already established home on the only neighbouring side; this lot offers you a
50 foot tree buffer for guaranteed privacy! Approx 8000 sqft of the 1.5 acre lot has been cleared and stumped
with 2 culverts and a horseshoe driveway already in place - a great starting point to plan your dream build!

Prime location in Strawberry Meadows - only minutes to downtown, Minette Bay West oceanfront park and
just a short quad ride/walk to Kitimat River - a beautiful lifestyle neighbourhood! (id:6769)

Originally Listed by: Century 21 Northwest Realty Ltd.