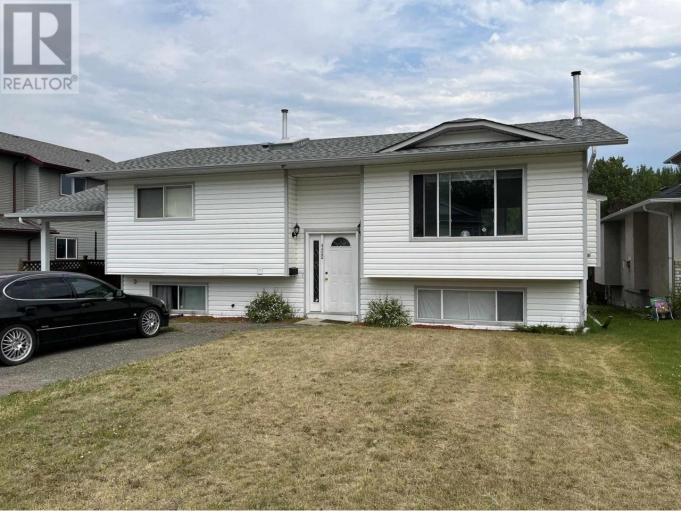

## 4422 WHEELER Road Prince George British Columbia

\$468,000

First time homebuyers and investors, check out this great home in a fantastic location. Close to bus routes, trails and recreation as well as UNBC and backing on to a beautiful treed park. The upstairs suite offers 2 bedrooms, upstairs as well as another bedroom and family room in the basement. The open concept main area has doors leading off the dining room to the deck which overlooks the spacious back yard and park. The downstairs suite takes up the other half of the basement and features 1 bedroom, 1 bath and a bright kitchen/living area with large windows. Both suites have their own laundry and nice entrances. A single carport and ample parking finish off this great package. (id:6769)