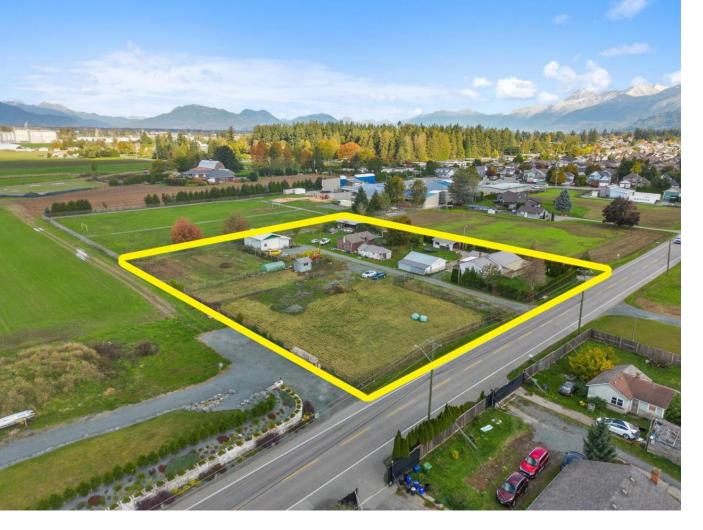

## 44233 KEITH WILSON Road Chilliwack British Columbia

\$1,675,000

2 Acre property in fantastic Sardis location! Great location for your agri-business! This parcel features a large frontage a 3 bedroom rancher with partial basement. Bonus 420 sq/ft carriage home, great for rental or caretaker. A great 24 x 30 with enclosed 12 x 30 lean to workshop constructed in approx. 2001 which the Seller would be happy to rent back. Sits close to the home is a detached 30 x 20 workshop and 14 x 24 open carport. Other outbuildings include 33 x 21 barn with loft and open 3 bay 14 x 36 storage. Property has 3 wells and sits OUT of the FLOODPLAIN (as per Chilliwack maps), close to all amenities and great for your DREAM ESTATE! Great for truckers or handyman! Farm Status, low taxes! (id:6769)