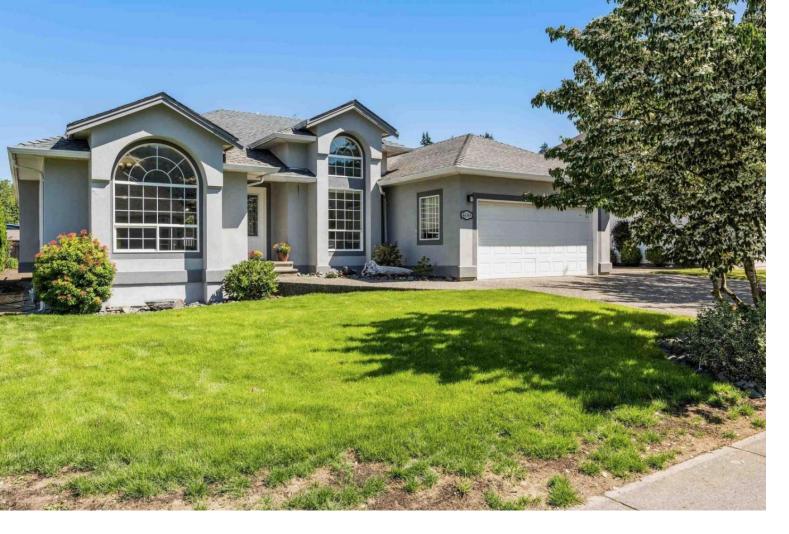

## 44365 ELSIE Place Chilliwack British Columbia

\$1,225,000

This well-maintained rancher in desirable neighbourhood offers a versatile layout w/a fully finished basement suite! The main floor of this home boats a formal living room, open-concept kitchen w/ s/s appliances & granite countertops, dining area, & a great room w/a cozy gas fireplace. There are 3 spacious bdrms, including a primary suite w/a walk-in closet & an ensuite bathroom w/double sinks. This level also has an office space & laundry room w/storage. Downstairs offers a 3-bdrm, 1 bath suite w/full kitchen, living room & separate laundry. The basement has potential to be reconfigured to allow for 1 bdrm or 3 bdrm suite. The fully fenced yard has lots of space for outdoor activities, a large patio for entertaining & functional storage shed. The seller will be sodding the backyard! \* PREC - Personal Real Estate Corporation (id:6769)