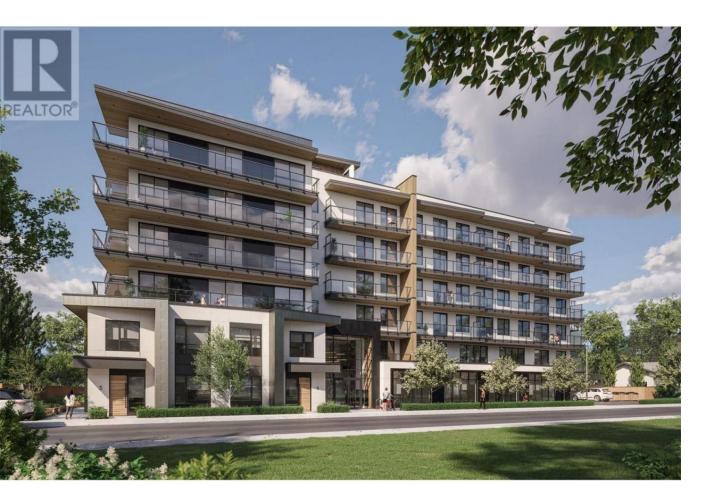

## 1280 Sutherland Avenue 445 Kelowna British Columbia

\$409,900

One bedroom, one bath home at Revo Kelowna, the latest Millennial Developments Smart Community(TM). Centrally located in the Capri Landmark district with a 98 Bike Score(TM) and pet and rental-friendly, this is an ideal home for a first-time buyer or investor. Spacious private patio, large walk in closet, generously sized bathroom, and large kitchen island with seating area. Full stainless steel appliance package including stackable washer dryer. Building amenities include rooftop recreational terrace, gym, spa- inspired wellness facilities, indoor and outdoor social spaces, coworking area, expansive communal green space, and organic gardens. Fully tech-enhanced living with digital keys, concierge app, smart parcel delivery, touchless facial recognition entry, and more. Presentation Centre now open at 1181 Sutherland Avenue for tours Tuesday - Saturday 12 to 5 featuring full-sized show suites to experience. Revo Kelowna - Revolutionizing Living Spaces. (id:6769)