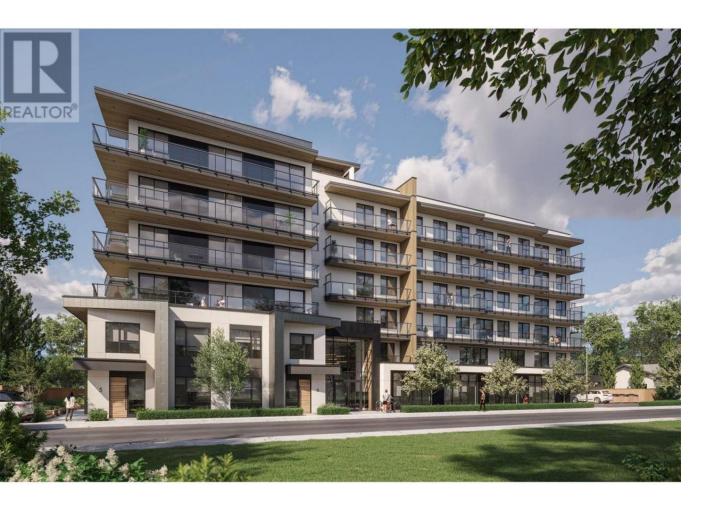

## 1280 Sutherland Avenue 445 Kelowna British Columbia

\$409,900

One bedroom, one bath home at Revo Kelowna, the latest Millennial Developments Smart Community(TM). Centrally located in the Capri Landmark district with a 98 Bike Score(TM) and pet and rental-friendly, this is an ideal home for a first-time buyer or investor. Spacious private patio, large walk in closet, generously sized bathroom, and large kitchen island with seating area. Full stainless steel appliance package including stackable washer dryer. Building amenities include rooftop recreational terrace, gym, spa- inspired wellness facilities, indoor and outdoor social spaces, coworking area, expansive communal green space, and organic gardens. Fully tech-enhanced living with digital keys, concierge app, smart parcel delivery, touchless facial recognition entry, and more. Presentation Centre now open at 1181 Sutherland Avenue for tours Wednesday - Saturday 12 to 5 featuring full-sized show suites to experience. Revo Kelowna - Revolutionizing Living Spaces. (id:6769)