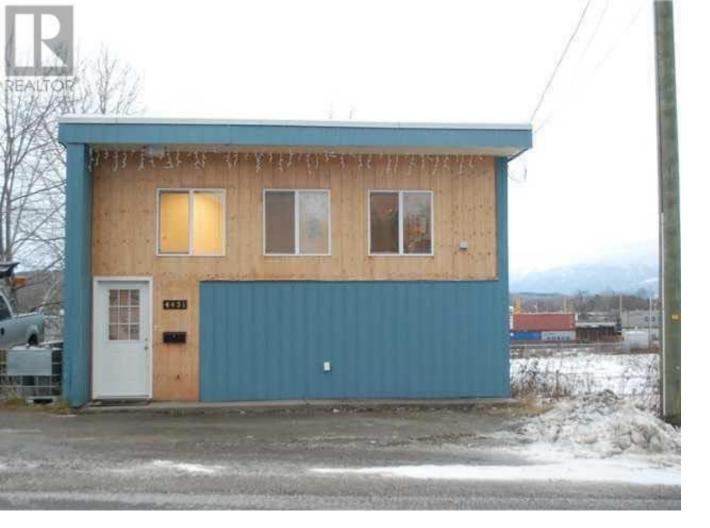

## 4451 GREIG Avenue Terrace British Columbia \$299,900

2 storey retail/commercial building with offices and open area upstairs and lower floor is open space to use as you might need. Plenty of staff parking at rear of the building and street parking for customers. You will not find a better deal on M1 light industrial that allows many options for use. Seller is motivated and quick possession is possible. (id:6769)