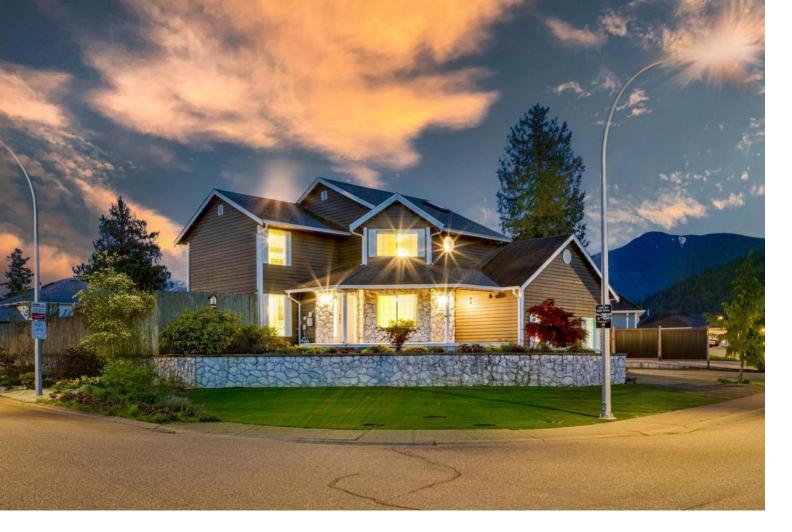

## 44685 CUMBERLAND Avenue Chilliwack British Columbia

\$1,299,000

Welcome to this enchanting 3,400 sqft home positioned on a generous 9,300 sqft corner lot nestled in a peaceful, prestigious neighborhood. This 6 bed 5 bath home is designed w/ elegance & family in mind. Enjoy the warmth of the cozy living room surround w/ flowers, plants & garden w/ its charming fireplace. Entertain in style in the spacious kitchen, tailored for large gatherings & patio access from dining room. Luxurious oversized master bedroom boasting a large, jetted tub. The basement offers 2 bedrooms & a spacious rec room leading to a hot tub-ready patio. The exquisite backyard is an outdoor paradise, perfect for enjoyment w/ extensive decking for sunbathing, a greenhouse, a tea room, a nice basketball area & a bonus 2 level studio/office. W/ ample parking from front & back driveway a serene suburban backdrop, this house is the key to a dream vacation lifestyle home. Conveniently located near schools, shopping, parks, recreation, & access to Hwy, Is a must-see. (id:6769)