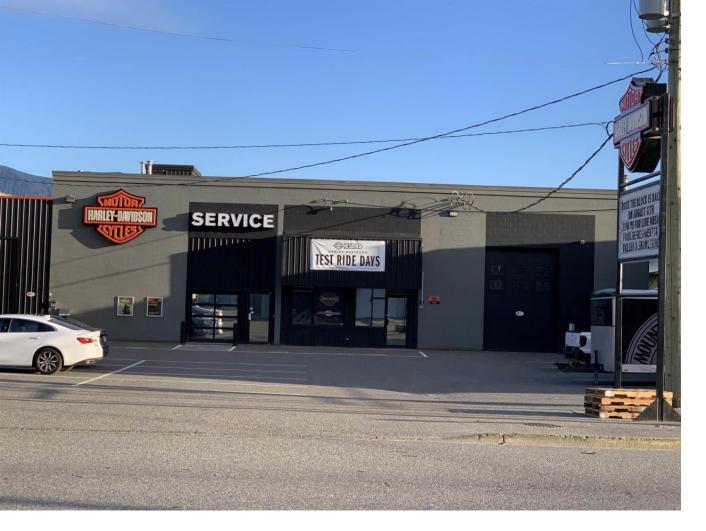

## 44758 YALE Road Chilliwack British Columbia

Ultimate location on Yale Road West backing onto freeway with great exposure for your business. This industrial building has M1 zoning and 600 Amp 3 phase power, office, and reception, workshop, warehouse storage and outside fenced storage area great high traffic, visibility location for your business. Adjoining property next door 44768 Yale Rd MLS C8053533 is also available for sale. (id:6769)