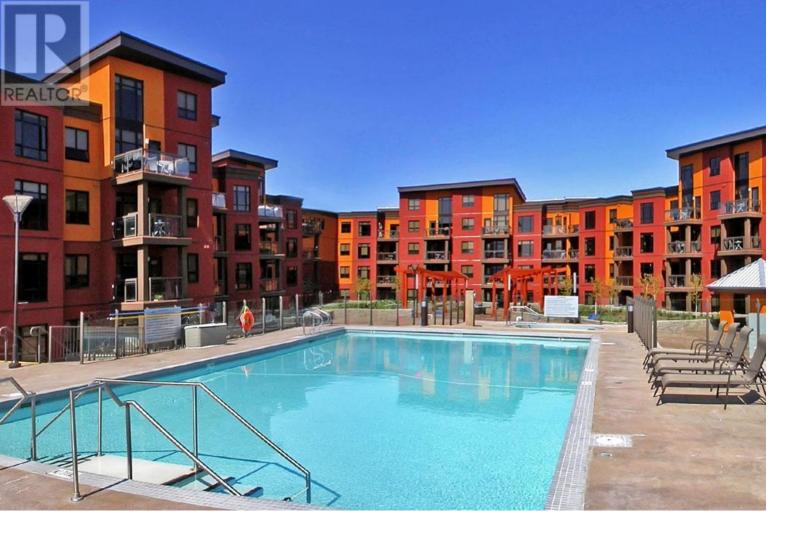

## 654 Cook Road 448 Kelowna British Columbia

\$499,000

Playa del Sol - Year Round Residence, Kelowna Lock & Go Okanagan Vacation Home, or Investment Property - all very good reasons to make this 2 Bedroom & Den, 2 Bathroom desirable Lower Mission area condo your next address. With Extraordinary On-Site Amenities including outdoor Hot Tub, Pool plus Spacious Common Outdoor Patio, Games & Movie Lounge, and a well appointed Gym. The Commercial space downstairs offer conveniences such as restaurants and beauty bar, etc. Find MANY Beaches, Trails, Parks and other Recreational opportunities steps away with several Fine Local Eateries & Patios & Pubs and a new Ice Creamery all across the street! Playa del Sol is a Pet and Family friendly community. 1 cat or dog is allowed with size restriction up to 15" at the shoulder. Strata Fee includes utilities, heating and cooling - Cable & Internet are not included. (id:6769)