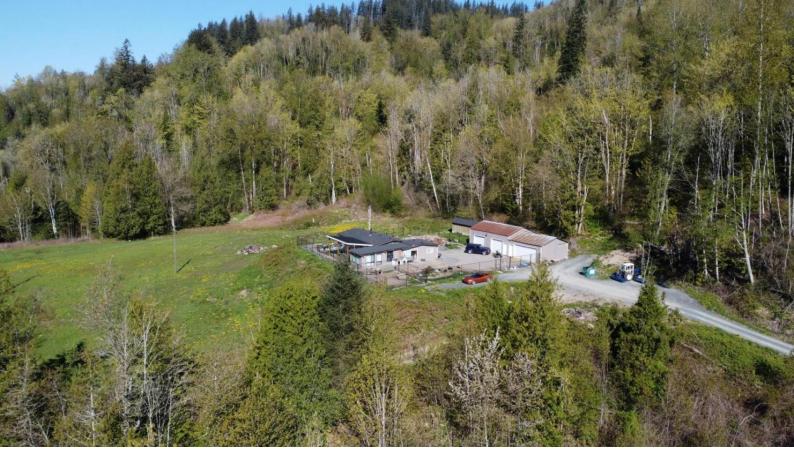

## 4495 HIRSCHMAN Road Chilliwack British Columbia

\$6,000,000

Prime Development Site spanning 10.76 acres with Mesmerizing 360-degree panoramic views showcasing the breathtaking beauty of the valley and mountains, providing an unparalleled overlook . Currently zoned as R3, this parcel of land aligns with the Suburban Residential (SBR) designation detailed in the Official Community Plan (OCP), mirroring phase 1 on Estate Drive. Our Preliminary lot layout showcases the potential for generously-sized lots under SBR3 zoning. Notably, the zoning stipulates a minimum of 800 square meters, suggesting the possibility of accommodating additional lots should you desire. It's worth noting that the city displays a favourable disposition towards higher density developments. (id:6769)