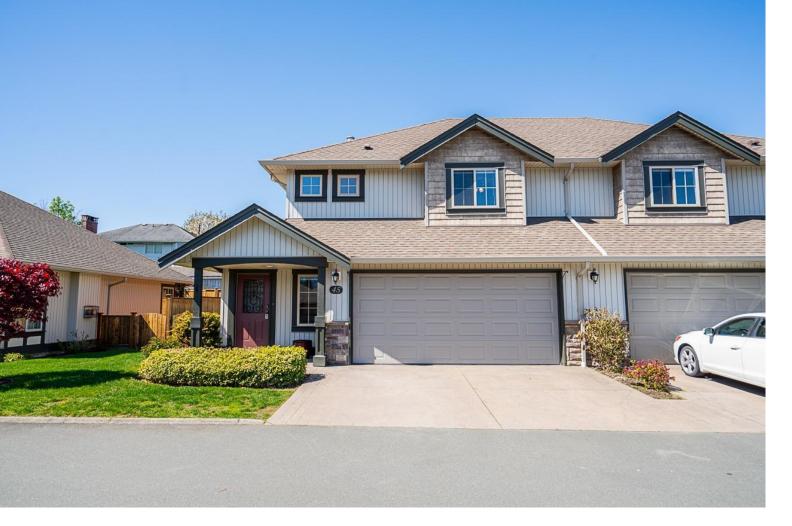

## 6449 BLACKWOOD Lane 45 Chilliwack British Columbia

\$694,900

End unit DUPLEX style in the highly sought after complex of Cedar Park in central SARDIS! This MODERN home features a large FENCED yard, AC, & double garage & full driveway! Step inside to FRESH paint, updated laminate plank floors throughout, & SS kitchen appliances. Open concept main floor, walk out access to the yard via French doors, & patio with gas BBQ hookup. THREE LARGE BDRMS upstairs incl. master suite w/ walk-in closet & 3 piece ensuite. Well ran strata w/ healthy contingency, large pets allowed, & no age restrictions. Steps to all levels of schools, parks, & amenities! \* PREC - Personal Real Estate Corporation (id:6769)