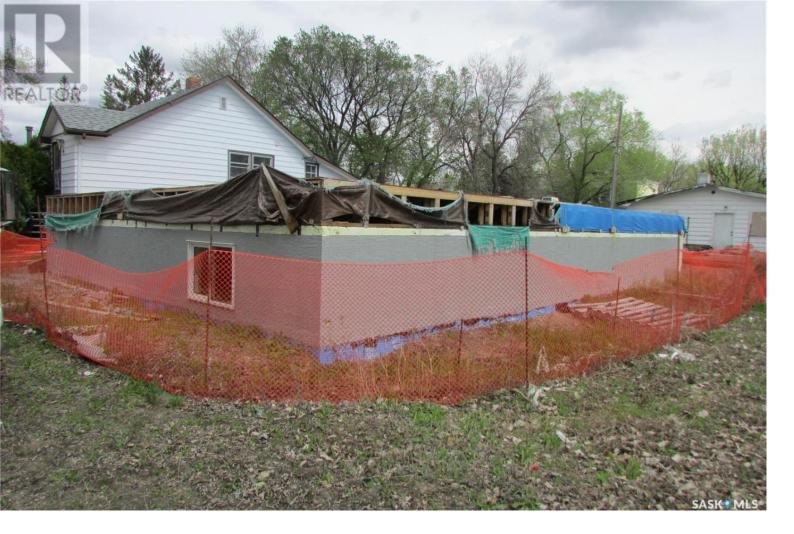

## Regina Saskatchewan \$189,900

Attention builders or anyone wanting to build a new bungalow accross from a passive park in Rosemont. Excellent scenic corner lot, currently with a 1480 sq ft basement already in the ground, cement floor is also installed. Double car garage off the lane. Please call for full details. (id:6769)