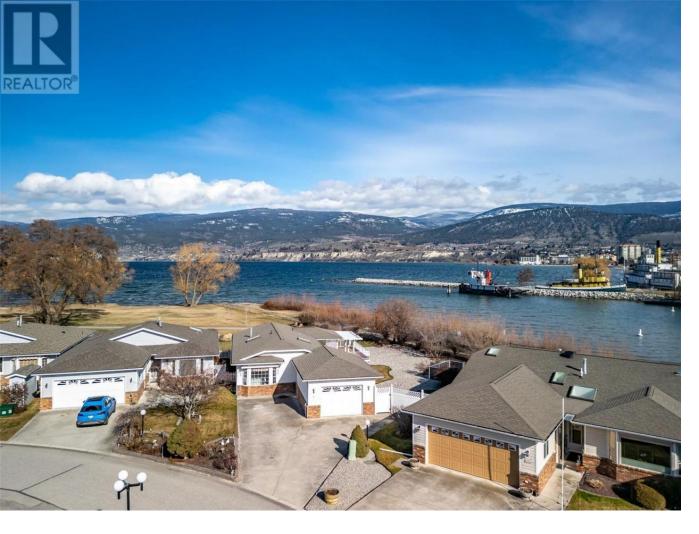

## 45 Kingfisher Drive Penticton British Columbia

\$600,000

Welcome to your dream lakefront retreat in Red Wing Resorts! This stunning two-bedroom, two-bathroom home offers breathtaking views of Okanagan Lake and the Penticton River Channel with direct beach access. Situated in the highly sought-after community of Red Wing Resorts, this property boasts a well-known clubhouse and a serene atmosphere perfect for retirement living. Recently updated, the secondary bathroom adds a touch of modern elegance and ease to this charming home. With a zero-scaped yard and an oversized back deck, this property is ideal for outdoor entertaining and enjoying the beautiful surroundings. Imagine starting your summer off right with beachfront living for under 700k - this is an opportunity not to be missed. Create your own personalized oasis in this desirable community and make this lakefront property your own slice of paradise. Lease prepaid to June 29, 2036. Contingent - Red Wing First Right of Refusal. (id:6769)