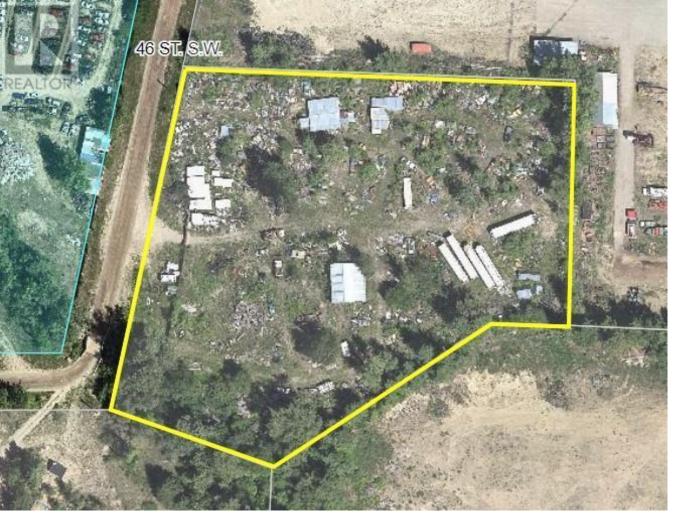

## 450 46th Street Salmon Arm British Columbia \$1,365,000

Rare opportunity to own a large 3.9 acre industrial lot in Salmon Arm. Zoned M-5, this is perfect for auto wrecker or salvage yard. Located on the west end of town with easy access from Trans Canada Highway. (id:6769)