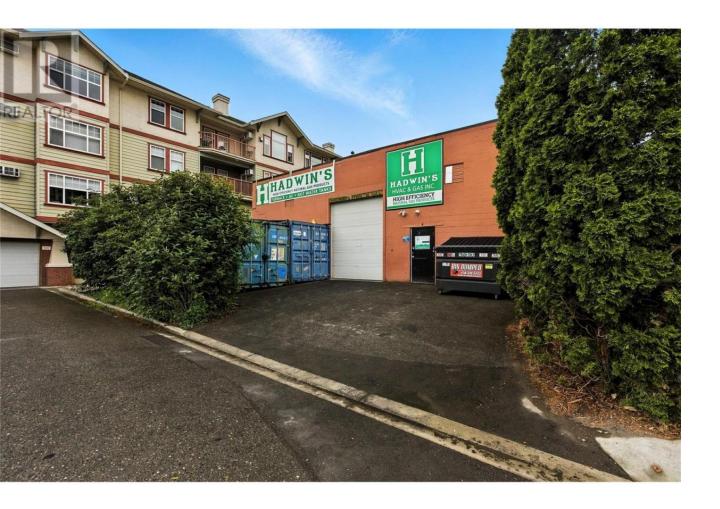

## 450 Lorne Street Kamloops British Columbia

\$16

Prime location in Downtown Kamloops close to Sandman Centre and Riverside Park. This building features approximately 1800sqft of retail/office with frontage off Lorne Street, with an additional 1800sqft + 3200sqft of warehouse off the rear. CBD Zoning - ideal for office, retail, assembly, recreation, personal services, trade/technology or vet clinic. Off street parking available in the rear, and on-street parking available for customers. Walkable location close to restaurants, retail and situated near residential mixed use apartment buildings. Shop + offices feature upgraded heating and cooling. Solar power to be installed prior to occupancy for hydro savings. (id:6769)