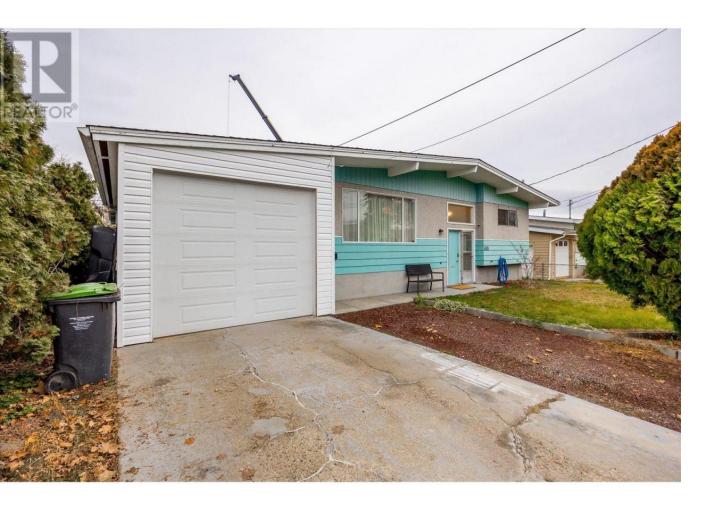

## 450 McDonald Road Kelowna British Columbia

\$999,900

450 McDonald Road is the perfect holding property. Situated in the developing area of Rutland surrounded by other potential land assembly homes, this home offers multiple access points to the property which makes it ideal for the savvy investor. 0.18 of an acre of flat land that could be the perfect starting piece for a developer to build a multi-family condo with the addition of the surrounding homes for sale. With new developments happening all over Rutland this location is ideal for its vicinity to amenities and schools. This home has been meticulously cared for and gas a variety of updates done which offers a great investment for a rental property till the time to develop is right. Home also offers a detached workshop, with power. Call or text today for more info or to book a showing. Andy (250) 300-8844 (id:6769)