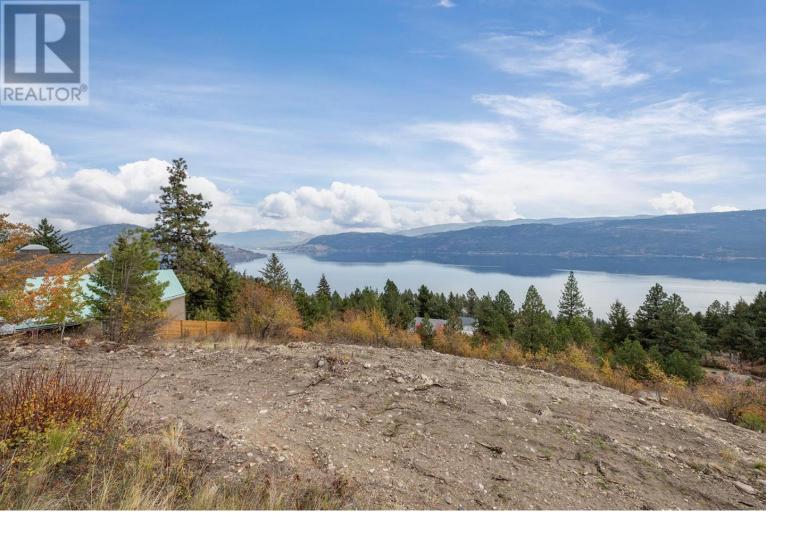

## 450 Mountain Drive Vernon British Columbia

\$399.000

Build your dream! This is the stradivarius of view lots in West Kelowna, and one of the best views of Okanagan Lake. Boasting uninterrupted 180° views of Lake Okanagan, from Vernon to Kelowna, this 0.65-acre lot is located in Westshore Estates - a scenic drive away from Vernon (30 mins) and West Kelowna (45 mins). It's also steps from Killiney Beach Regional Park. With Hydro & Water access, this lot is primed for your "architectural vision. Build at your pace with no set timelines and let the unparalleled surroundings inspire your dream home." (id:6769)