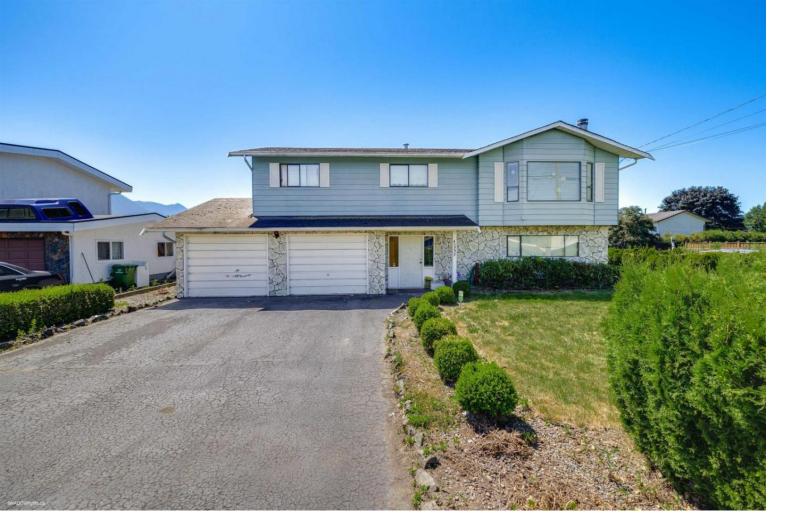

## 45232 STEVENSON Road Chilliwack British Columbia

\$989,000

\*Open House Saturday and Sunday from 2-4 PM\* This two-story home in the heart of Sardis sits on a spacious 8,162 sq ft corner lot with ample parking, including space for an RV. Upstairs, you'll find 3 bedrooms, 1.5 bathrooms, a living room, a dining area, and a kitchen, all with the comfort of central air conditioning. Downstairs features a large 2-bedroom in-law or rental suite. Conveniently located within walking distance to schools and just a 3-minute drive to the highway, this detached home is an incredible opportunity. Call today to schedule a viewing of this exceptional property. (id:6769)