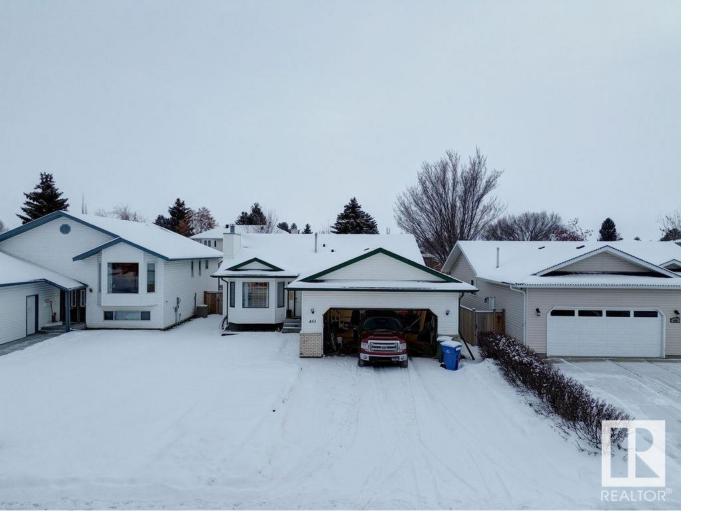

## Wetaskiwin Alberta

Welcome to this wonderful 1,315 Sq. Ft bungalow in Wetaskiwin with 4 bedrooms and 3 bathrooms + an additional den in the basement. This home is ready for a new owner and quick possession! Also featuring a DOUBLE OVERSIZED ATTACHED AND INSULATED GARAGE, it can fit all your growing family's needs! Walk in and notice the newer floors and paint giving the home a brand new feel. The main floor features 3 bedrooms as well as a 4 piece main bathroom as well as a 3 piece ensuite with a stand up shower. Located in Garden Meadows in Wetaskiwin it has great access to get the Leduc, Nisku or Edmonton and is only 30/35 minutes to the Edmonton International Airport. The basement is partially finished and has one legal bedroom as well as a den that just needs a closet to be classified as a bedroom. Come take a look today because this will not last long! (id:6769)