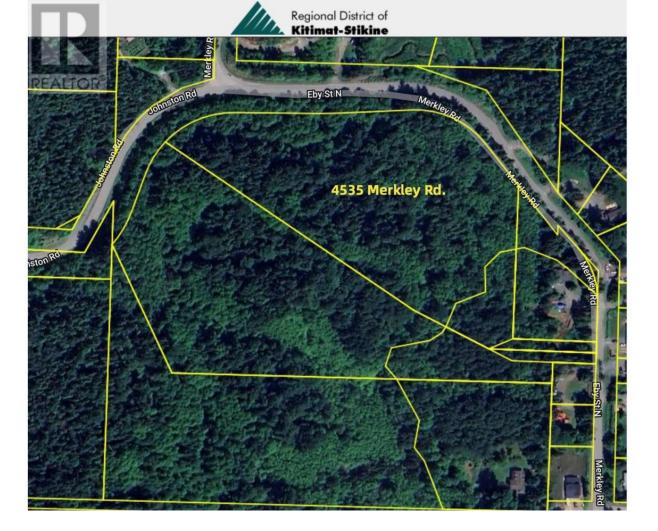

## 4535 MERKLEY RD Terrace British Columbia \$425,000

\* PREC - Personal Real Estate Corporation. Beautiful 10 acre property available for the first time. This newly subdivided property is ready for its first owners. You can't beat the location! This private treed acreage is tucked just off North Eby, situated perfectly between town and all the best hiking and biking trails in Terrace. Experience rural living without the complications or expense of a well (city water available at the lot line!) with the convenience of being only a few steps from the City of Terrace boundary. This unique property slopes to the north and west offering the potential for stunning views and natural run off perfect for our rainy seasons. This beautiful acreage is truly a must see. (id:6769)