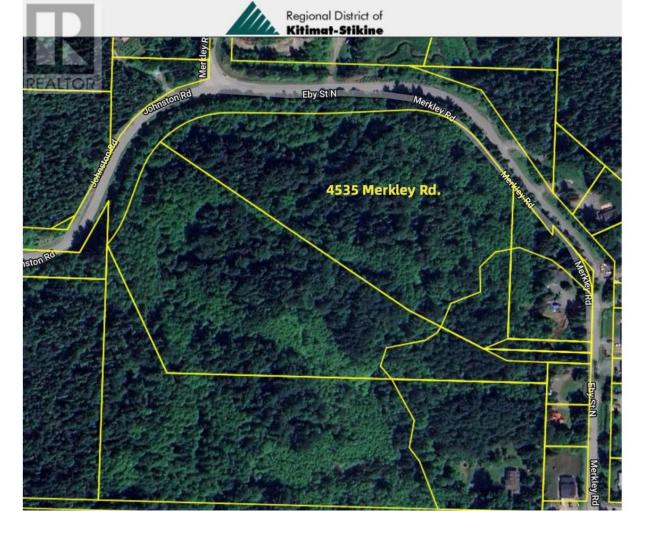

## 4535 MERKLEY RD Terrace British Columbia

\$379,000

\* PREC - Personal Real Estate Corporation. Beautiful 10 acre property available for the first time. This newly subdivided property is ready for its first owners. This private treed acreage is tucked just off North Eby, situated perfectly between town and all the best hiking and biking trails in Terrace. Experience rural living without the complications or expense of a well (city water available at the lot line!) with the convenience of being only a few steps from the City of Terrace boundary. A location that cannot be beat! This unique property slopes to the north and west offering the potential for stunning views and natural run off perfect for our rainy seasons. This beautiful acreage is truly a must see. (id:6769)