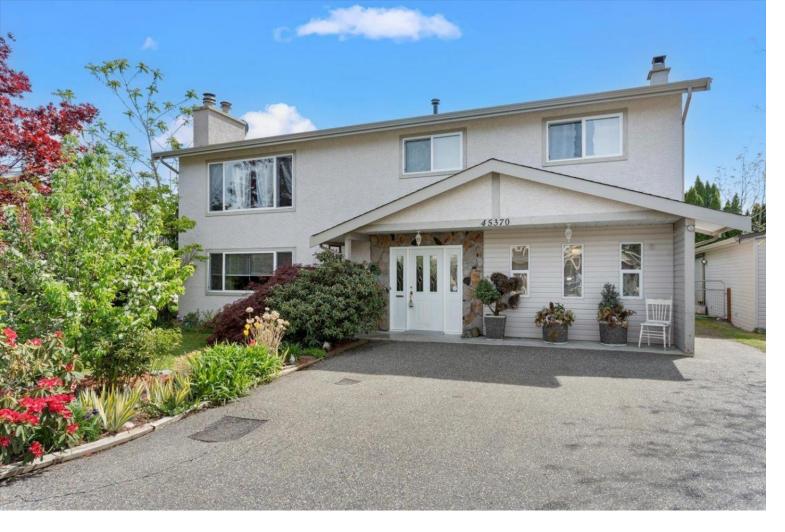

## 45370 SOUTH SUMAS Road Chilliwack British Columbia

\$899,000

This spacious 2-bed, den, 2-bath home spans 2313 sqft, featuring an elevator for those with mobility issues. Embrace nature year round in the private treed backyard under one of the covered patios. Mature fruit trees and a garden enclosed in a fully fenced yard. Inside, wood-burning fireplaces/wood stove offer cozy, affordable warmth. A/C for summer. Relax in the hot tub or tinker in the detached 46x11 shop with 220 amp power. Additional perks include a 12x12 shed, RV parking, and wheelchair accessibility. Roof 2020, HWT 2019. Find serenity and convenience in one remarkable package! (id:6769)