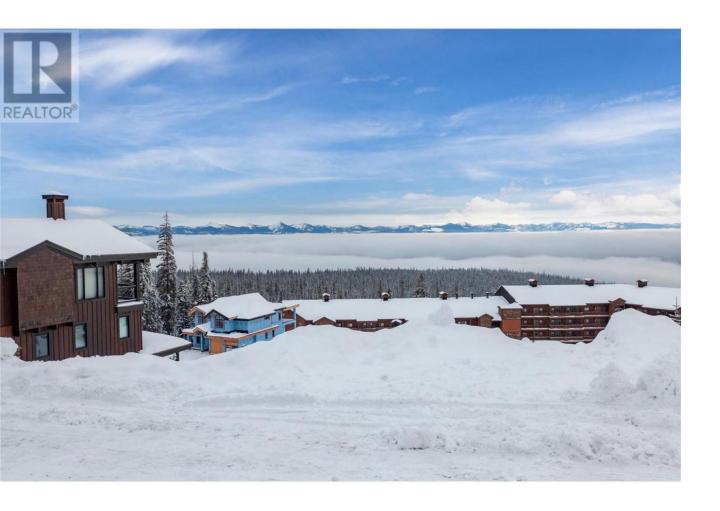

## 455 Feathertop Way Big White British Columbia

\$699,900

Prime building lot located on Feathertop Way. Features beautiful views of the Monashee Mountains! All utilities are located at lot line vacant and ready to build. Located a short walk to the village centre where you have access to The Bullet, Ridge Rocket, Snow Ghost & Plaza Chair lifts. Along with restaurants, grocery store & cafe's. Or talk a walk down to Happy Valley Day Lodge and ride the Gondola. (id:6769)