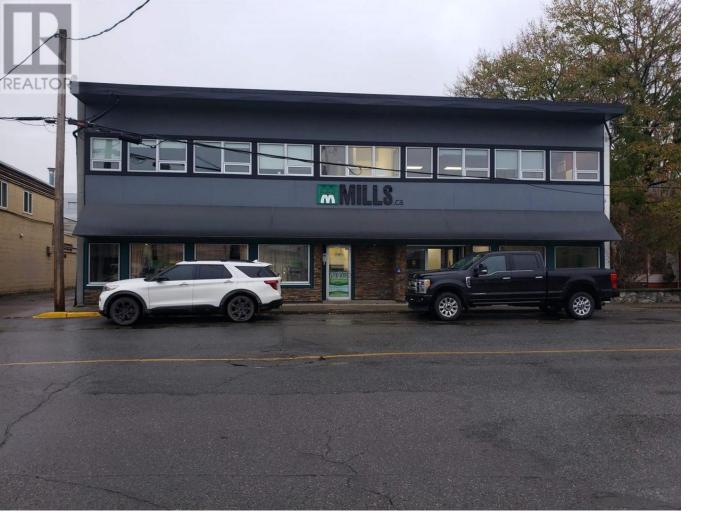

## 4554 LAZELLE Avenue Terrace British Columbia

\$1,100,000

11,880 sq ft office building, 10,560 sq ft of office space and 1,280 sq ft of warehouse space. 4555 Park also included in sale for additional parking. Recent updates include newer roof, new boilers and updated facade. (id:6769)