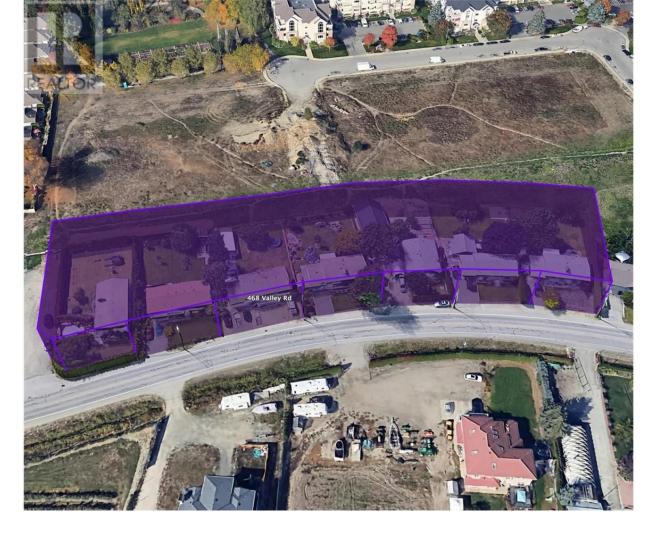

## 456 Valley Road Kelowna British Columbia

\$1.699.999

Opportunity to purchase a large land assembly with solid rental income potential plus future upside as increased density multifamily development. 1.90 Acres (82,764 SF) land assembly, 7 titles. Located in Glenmore, in close proximity to Kelowna Golf and Country Club. This property comes under Village Centre (VC) Zoning (FAR up to 2.05), which allows 6-storey apartments, Townhomes/apartment combo or the possibility for mixed commercial. There are multiple developments underway in this area. Walking distance to all amenities, convenience stores, Save on Food, Banks, Starbucks, Tim Hortons, Dollar Store, McDonald and roughly 10 minutes drive to Downtown, UBCO, and Airport. (Total 7 homes included in this assembly - 444/450/456/462/468/474 Valley Rd,1990 Raisanen Rd) (id:6769)