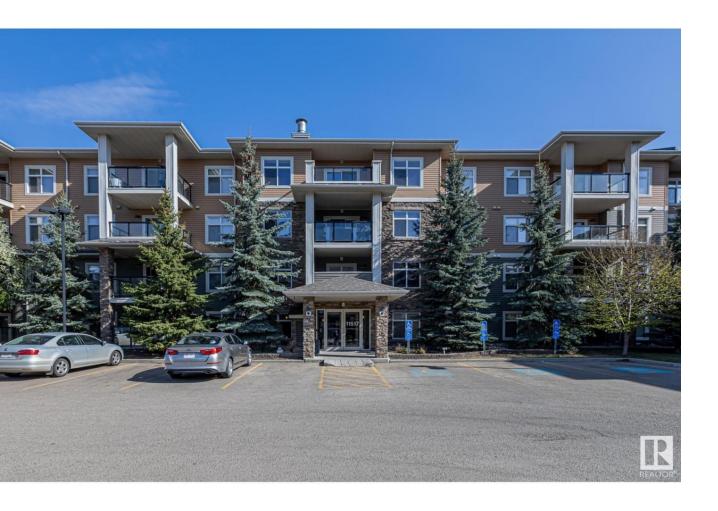

## Edmonton Alberta

\$274,800

Welcome to this bright & spacious top-floor, south-facing condo in the heart of Rutherford! Offering 2 beds & 2 full baths, this meticulously maintained unit features an amazing open-concept layout w/ a stylish kitchen, stainless steel appliances & raised eating bar--perfect for casual dining or entertaining. The primary suite includes a walk-through closet & private ensuite. The secondary room is massive with space for a king size bed and desk. You'll also appreciate the in-suite laundry w/ extra storage and the second full 4 pc bath. This home includes 2 titled parking stalls--1 underground (w/ storage locker) & 1 surface stall. Enjoy the extra amenities this building offers, including a fully equipped gym, games room w/ pool table & wet bar, & a guest suite for visitors. Located just steps from the Heritage Valley Park & Ride, future home of the LRT Capital Line South extension, this is a great opportunity for homeowners or investors. Condo fees incl. heat & water. (id:6769)