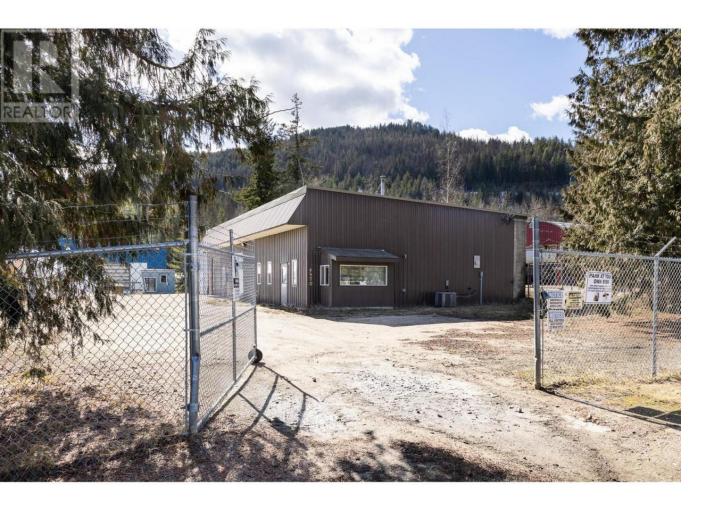

## 4570 40 Avenue Salmon Arm British Columbia

\$14

For lease 4200 square foot industrial building with M1 zoning. This 4200 square foot building offers a versatile space for businesses looking for a functional building with offices, shop space and a fenced compound. With 8 offices, a board room and two shop spaces, one not insulated this building is perfect for manufacturing, administration and staff. With 8 & 12 foot ceilings, a fenced yard, ample parking and easy access to highways and town, this building will be a great fit for a variety of uses. This could be converted to shop or left as a multi functional building to fit all your needs. (id:6769)