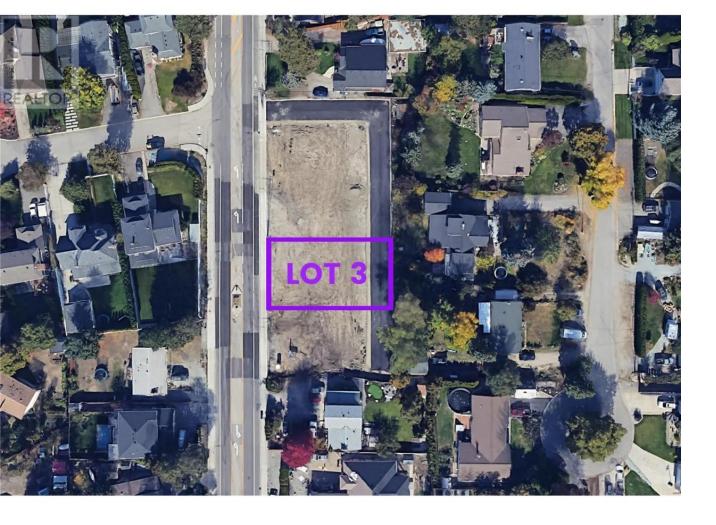

## 4573 Gordon Drive Kelowna British Columbia

\$949.000

4 PLEX LOT IN LOWER MISSION! Opportunity to build up to 4 dwellings on each lot in this new subdivision in the sought after Lower Mission area, located opposite Okanagan Mission Secondary School. The location couldn't be better than this. The lots are ready with services for 4 dwellings. The City is open to multiple creative options to achieve desired design. Walk to Okanagan Mission School, Minutes to restaurants, shopping centres, beaches, H2O, parks, wineries and trails. Bring your own builder and no timeline to build. (id:6769)