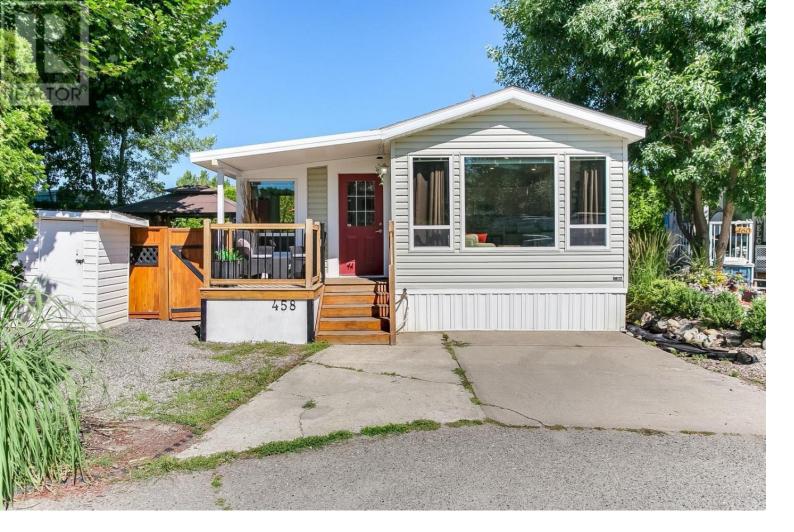

## 415 Commonwealth Road 458 Kelowna British Columbia

\$369,900

Discover perfect resort-style living in the heart of the Okanagan at 458-415 Commonwealth Rd. This charming 1-bedroom, 1-bathroom home boasts 633 sq ft of modern, move-in ready comfort, tucked among the trees on a 3,315 sq ft lot. Enjoy sleek finishes like a barn door, large soaker tub, California closet, in-floor heating, gas stove, and on-demand hot water. Ideal for vacationers and retirees, this 19+ community allows kids for 3 months a year and features pre-paid lease to 2046 with no PTT. With maintenance-free living and low annual fees, you'll have more time to relish the fantastic amenities: pools, hot tubs, a fully equipped gym, tennis and pickleball courts, basketball court, golf course, woodworking, exercise classes, bingo, and live bands every Thursday. The large deck and gazebo under a magnificent maple tree provide a serene outdoor retreat. Petfriendly with rental opportunities, this home is a rare gem in a vibrant, active community. Vendor take back financing available. (id:6769)