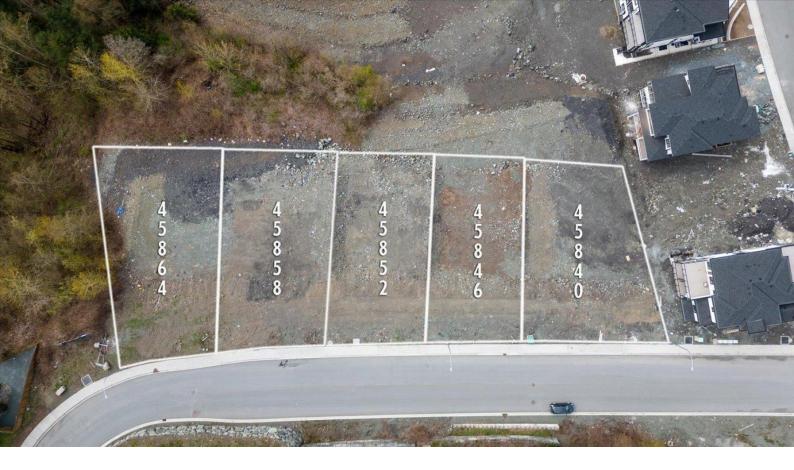

## 45864 WEEDEN Drive Chilliwack British Columbia

\$909,900

Build your dream home on the final building bluff in the executive subdivision of Crimson Ridge Estates! Million dollar views of the surrounding mountains, Chilliwack River Valley and Cultus Lake. Minutes away from all levels of schools, Garrison Crossing, shopping and some of the best hiking trails Chilliwack has to offer! Don't miss out on this opportunity "" reach out today for details! \* PREC - Personal Real Estate Corporation (id:6769)