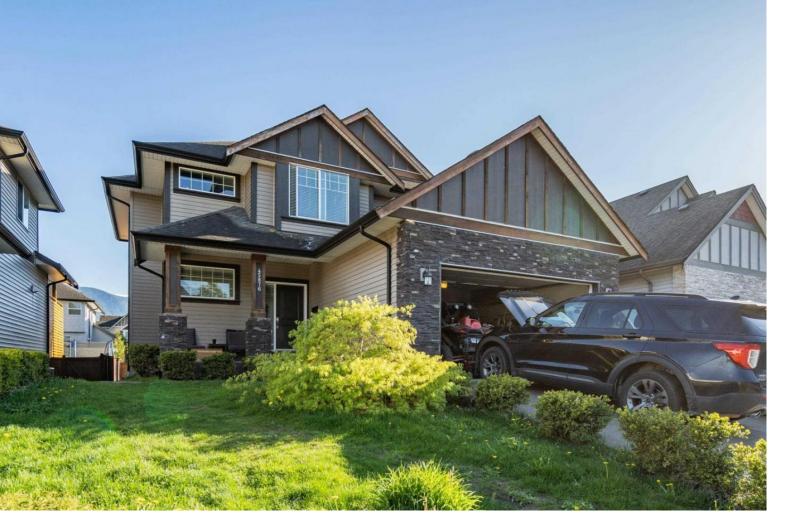

## 45876 VERBENA Drive Chilliwack British Columbia

\$1,175,000

Welcome to Higginson Gardens in Sardis Park, in a very sought after neighbourhood and centrally located. This home is Spacious w/ over 3,200 sq.ft. set on a beautiful lot with southern exposure. Tastefully designed w/ 6 bedrooms, 4 bath home & 2 kitchens. This home features hardwood, 9' ceilings, floor to ceiling double sided rock fireplace, huge windows, AC, built-in vacuum and ample amounts of crown moldings. Duplex Gourmet maple kitchen with large island. Basement is fully finished with 2 bedrooms IN-LAW suite. (id:6769)