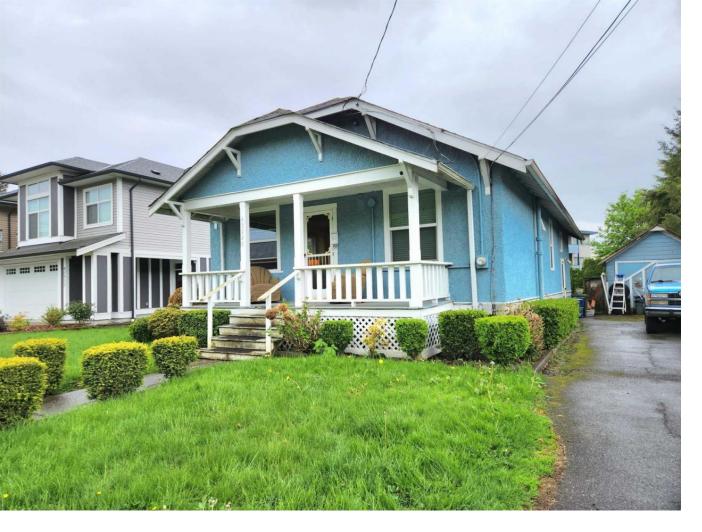

## 45926 REECE Avenue Chilliwack British Columbia

Attention investors and developers! This property features 3 bedrooms, 1 bathroom with a lot size of 8,712 square feet. Strategically positioned within the Downtown Chilliwack Land Use & Development Plan, this property is designated for Medium-Low Density Housing. The zoning allows for a variety of ground-oriented housing options, including single-family detached housing, row homes, duplexes, coach houses, and townhouses. These developments are thoughtfully oriented towards public streets and open spaces, enhancing the community feel. Plus, convenient parking and servicing are provided via rear lane access. Don't miss out on the chance to be part of Chilliwack's exciting growth story. (id:6769)