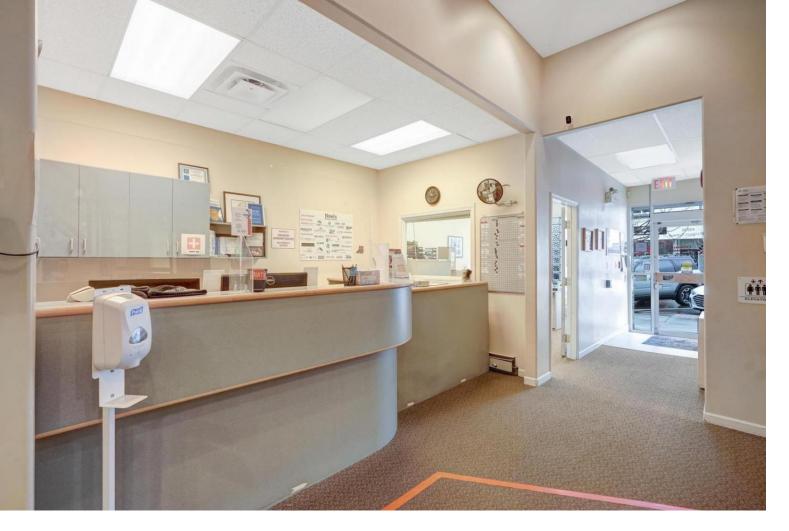

## 45938 WELLINGTON Avenue Chilliwack British Columbia

\$23

Available immediately for lease. 10,228sqft office/retail building space located in the core of the City of Chilliwack and within a short walking distance to the Court House, Salish Plaza, Save on Foods, and Coast Hotel. Asking annual basic rent is \$23/sqft. Call for a detailed information package and your personal tour. (id:6769)