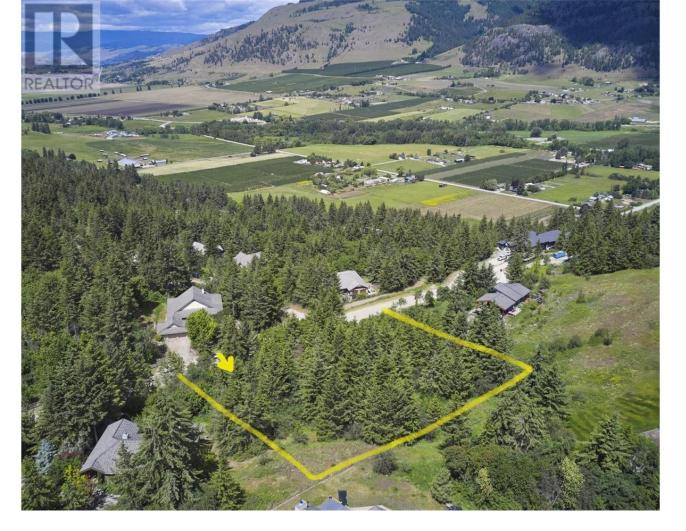

## 3022 Coachwood Crescent 46 Coldstream British Columbia

Welcome to Whisper Ridge, where estate-style living meets natural beauty. This 1.24-acre lot offers the perfect canvas for your dream home, set in a serene and exclusive community. Nestled among mature trees, this spacious lot ensures privacy and tranquility, providing a retreat from the hustle and bustle of everyday life. Imagine waking up to breathtaking views, surrounded by nature, yet conveniently close to all amenities. Don't miss this rare opportunity to create a personalized sanctuary in Whisper Ridge. Great location close to schools and only 10 minutes to Kalamalka lake! Serves at lot line. Contact us today to schedule a viewing and start planning your future in this beautiful, private haven. (id:6769)