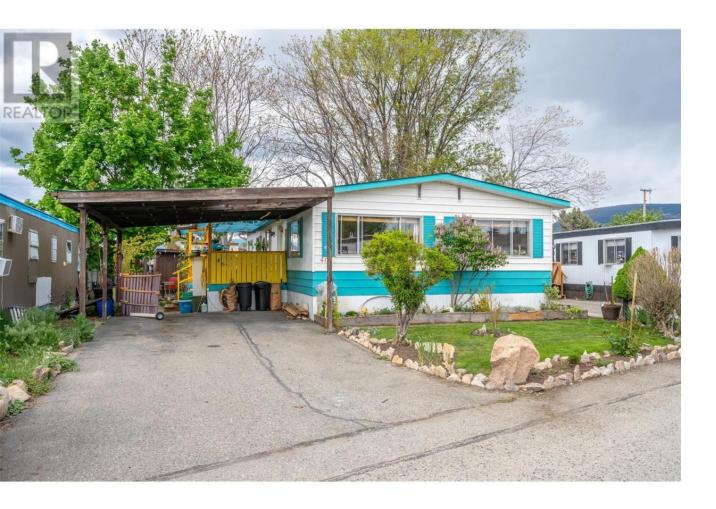

## 3999 Skaha Lake Road 46 Penticton British Columbia

\$165,000

PRICED BELOW ASSESSMENT! NO AGE RESTRICTIONS and PET FRIENDLY! This 3 bed, 2 FULL bath doublewide located in Sun Leisure is walking distance to parks, beaches, and shopping. Upgrades include: new drywall, paint, bathtub in ensuite, kitchen appliances, and landscaping. Lots of natural light in the OPEN CONCEPT living/dining area that leads to the kitchen. There's a flex space that can be used as a formal dining space, office, or living room that leads off to the covered patio area. There's an appointed laundry space with its own exit to the outside that connects to the 4 pce bathroom. Main bedroom has its own PRIVATE 4 pce bathroom and ample closet space. Nicely landscaped in the front and back and DOUBLE carport. By appointment only. Measurements approx only - buyer to verify if important. (id:6769)