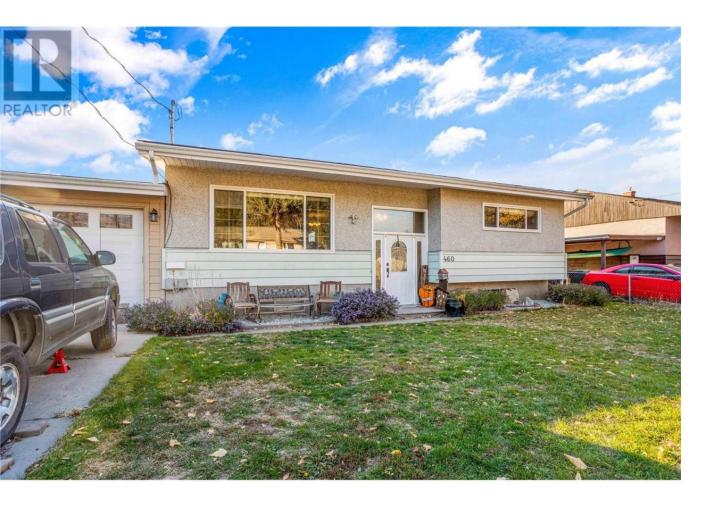

## 460 McDonald Road Kelowna British Columbia

Land Assembly opportunity! Sale of this property is contingent on the sale of the neighbouring 2 properties as a 0.52 Acre assembly to also include: 450 McDonald (MLS# 10272417) and 480 McDonald (MLS# 10272415). New Zoning to UC4 allows for 4-6 storey multi-family residential with bonuses up to 2.4 FAR. Ideal for condos or stacked/row townhome development or a great holding property for investors. 460 McDonald Rd is a 4 bedroom /3 bathroom home located in Rutland North on a .17 acre lot backing onto Asher. 1 bed/1 bath basement in-law suite with separate entrance. Ideal central and convenient location close to schools, parks, recreation, transit and shopping! (id:6769)