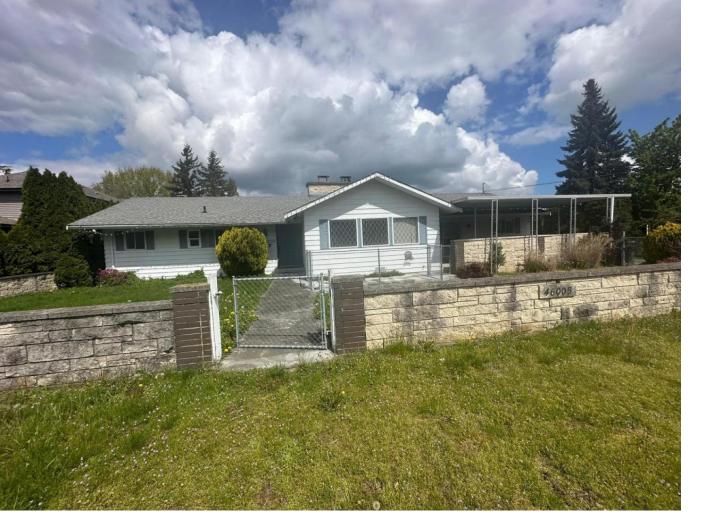

## 46005 STEVENSON Road Chilliwack British Columbia

\$1,990,000

Development potential - INVESTORS & DEVELOPERS ALERT .potential 5 strata lots FOR SALE IN CHILLIWACK, BC. Layout shows 5 strata lots with legal suites .CONFIRM WITH CITY OF CHILLIWACK. REZONING APPLICATION HAS BEEN SUBMITTED.HALF acre RECTANGULAR LAND .Year built 1974 partially renovated. basement suite and main house. HUGE SHOP FOR handyman .HOUSE AND IN-LAW SUITE ARE RENTED \$4000 MONTH TO MONTH. Close to GROCERIES, SHOPPING, AND PARKS. A PERFECT LOCATION FOR NEW OR GROWING FAMILIES (id:6769)