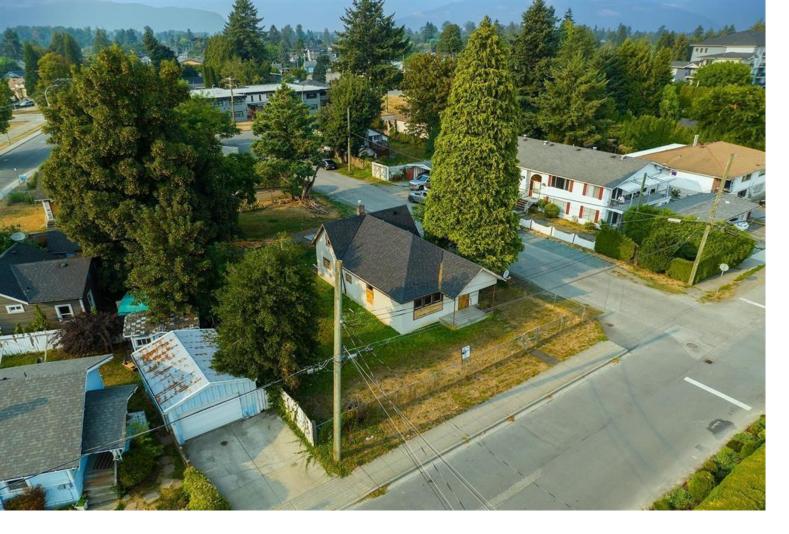

## 46011 CLEVELAND Avenue Chilliwack British Columbia

\$1,523,000

DEVELOPERS AND INVESTORS! Buy real estate, invest, hold and develop! OCP designation for the area is Residential 3 - Allows for future development into low-rise apartments or townhomes. Check with city to confirm. Over 8700 sq/ft lot in a great central location close to schools and shopping, just a few blocks for the newly revitalized District 1881. DON'T MISS OUT ON THIS OPPORTUNITY. (id:6769)