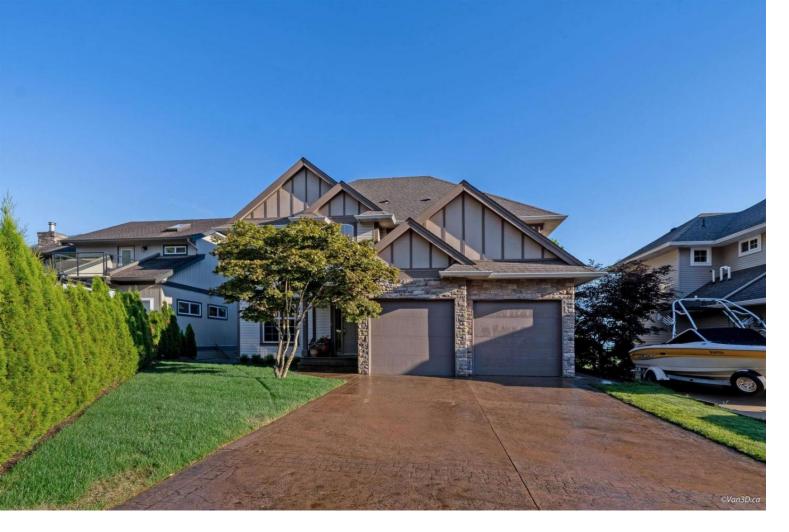

## 46046 BRIDLE RIDGE Crescent Chilliwack British Columbia

\$1,399,000

Extraordinary panoramic VIEWS of Chilliwack River including the most outstanding sunsets from this Promontory home's large deck, spacious open concept living room and kitchen area. This beautiful freshly painted 3500+ sq ft house is situated on fully fenced level . 20 acre lot. Main floor also includes large den at entrance. You will enjoy 4 large bdrm upstairs, primary bdrm has great ensuite and walk in closet and the benefit of the panoramic view. Convenient laundry room located upstairs.. Downstairs features fully finished bsmt perfect for family fun with large TV Room and games room. Patio door leads to the private backyard with sprinkler system, hot tub and above ground outdoor pool. Large garage for the handyman. Built in vacuum. Move-in ready for your family!! Easy access to river. (id:6769)