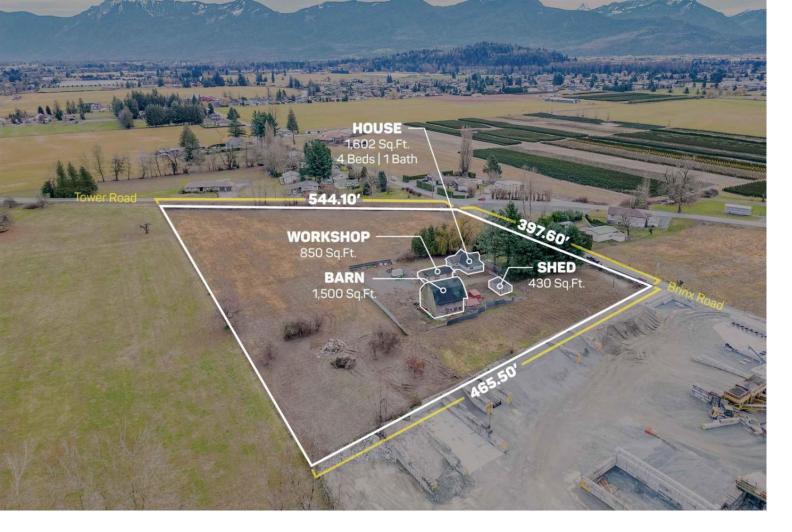

## 46109 BRINX Road Chilliwack British Columbia

\$1,650,000

6.16 ACRES HOUSE AND BUILDINGS. A great holding investment adjacent property is Heavey Industrial, the property has two road frontages Tower Road and Brinx Road. Currently, the Main House is 1,602 SQ/FT and offers 4 bedrooms and 1 bathroom. Multiple outbuildings, 1,500 SQ/FT Barn with 6 horse stalls, 850 SQ/FT Workshop, and 430 SQ/FT Shed. Fertile soil is great for various crops and currently growing vegetables. Easy access to Highway #1 and close to all amenities. (id:6769)